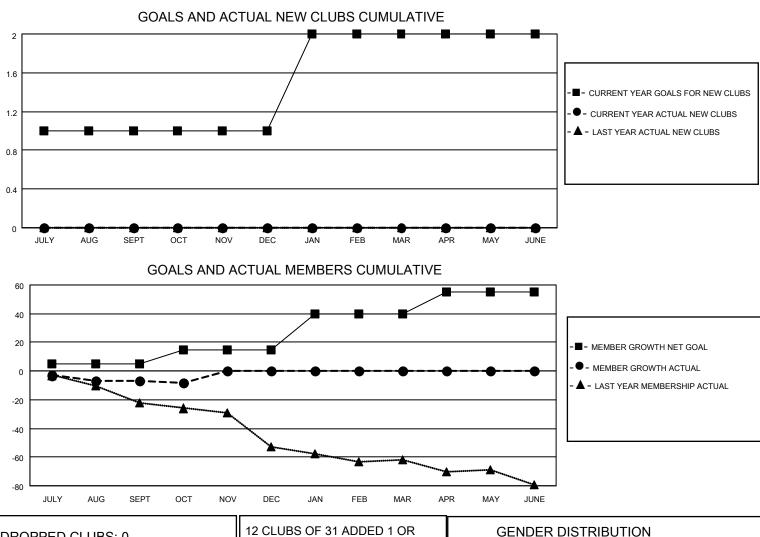

## LOCATION PENNSYLVANIA

District 14 U

Results as of: 10/31/2021

| Clubs                 |               |           |               | Members               |                        |                         |                                                    |
|-----------------------|---------------|-----------|---------------|-----------------------|------------------------|-------------------------|----------------------------------------------------|
| RESULTS FOR 2021-2022 |               |           |               | RESULTS FOR 2021-2022 |                        |                         |                                                    |
| QUARTER               | NEW CLUB GOAL | NEW CLUBS | DROPPED CLUBS | QUARTER               | BER GROWTH NET<br>GOAL | MEMBER GROWTH<br>ACTUAL | DROPPED<br>MEMBERS ACTUAL<br>(including transfers) |
| JULY/AUG/SEPT         | 1             | 0         | 0             | JULY/AUG/SEPT         | 5                      | 37                      | 27                                                 |
| OCT/NOV/DEC           | 0             | 0         | 0             | OCT/NOV/DEC           | 10                     | 3                       | 2                                                  |
| JAN/FEB/MAR           | 1             | 0         | 0             | JAN/FEB/MAR           | 25                     | 0                       | 0                                                  |
| APR/MAY/JUNE          | 0             | 0         | 0             | APR/MAY/JUNE          | 15                     | 0                       | 0                                                  |

| DROPPED CLUBS: 0 |    | MORE NEW MEMBERS          | GENDER DISTRIBUTION       |              |  |
|------------------|----|---------------------------|---------------------------|--------------|--|
|                  |    |                           | MALE                      | 627 (68.23%) |  |
|                  |    |                           | FEMALE                    | 292 (31.77%) |  |
| DROPPED MEMBERS  |    |                           | NON BINARY                | 0 (0.00%)    |  |
|                  |    |                           | PREFER NOT TO ANSWER      | 0 (0.00%)    |  |
| DECEASED         | 4  |                           |                           |              |  |
| CLUB CANCELLED   | 13 | CLICK HERE FOR CUMULATIVE | TOTAL FAMILY UNIT MEMBERS | s 220        |  |
| OTHER            | 12 | MEMBERSHIP DATA           |                           |              |  |
| TOTAL            | 29 |                           | FAMILY MEMBERS PAYING HA  | LF DUES 112  |  |
|                  |    |                           |                           |              |  |
|                  |    |                           |                           |              |  |